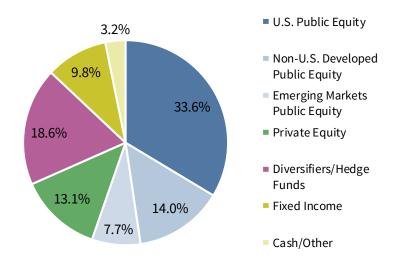

## **Gulf Coast Community Foundation**

Performance data as of April 30, 2025.

Market value data as of April 30, 2025 with public equity exposure data as of March 31, 2025<sup>1</sup>

## **Endowment Pool Asset Allocation**

## **Moderate Pool Asset Allocation**





| Endowment Pool Historical Performance: |  |                |                 |                  |                 |                  |   | Moderate Pool Historical Performance: |              |                |                 |                 |                 |                  |  |
|----------------------------------------|--|----------------|-----------------|------------------|-----------------|------------------|---|---------------------------------------|--------------|----------------|-----------------|-----------------|-----------------|------------------|--|
| QTI<br>0.5°                            |  | 1 Year<br>9.5% | 3 Years<br>8.4% | 5 Years<br>10.1% | 7 Years<br>7.4% | 10 Years<br>6.8% | - | QTD<br>0.5%                           | CYTD<br>0.9% | 1 Year<br>9.9% | 3 Yea