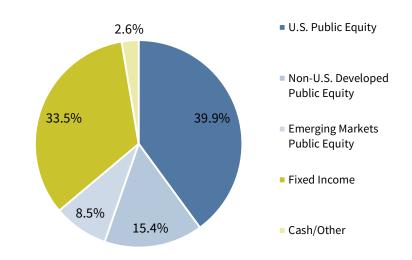

## **Moderate Pool Asset Allocation**

| Endowment Pool Historical Performance: |  |                |                 |                  |                 |                  |   | Moderate Pool Historical Performance: |              |                |                 |                 |                 |                  |  |
|----------------------------------------|--|----------------|-----------------|------------------|-----------------|------------------|---|---------------------------------------|--------------|----------------|-----------------|-----------------|-----------------|------------------|--|
| QTI<br>0.5°                            |  | 1 Year<br>9.5% | 3 Years<br>8.4% | 5 Years<br>10.1% | 7 Years<br>7.4% | 10 Years<br>6.8% | - | QTD<br>0.5%                           | CYTD<br>0.9% | 1 Year<br>9.9% | 3 Years<br>7.4% | 5 Years<br>8.1% | 7 Years<br>6.6% | 10 Years<br>6.1% |  |